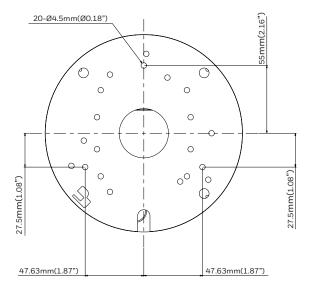

|
|------------------------|---|--------------------------------------------------------|
| HQA-BB1                |   | Junction Box                                           |
| HQA-BB2*               |   | Junction Box                                           |
| HQA-BB4*               |   | Junction Box                                           |
| HQA-PK                 | 8 | Pendant Mount cap                                      |
| HQA-PM2                | B | Pole Mount Adapter<br>with HQA-BB1/<br>HQA-BB2/HQA-BB4 |

<sup>\*</sup> Using the mounting adapter supplied.

### ORDERING

HC30WF5R1

5MP Network Fisheye Camera, TDN, WDR, 1/2.7" CMOS, 1.16mm, 6 IR LEDs, H.265, PoE, IP66/IK10, NDAA Compliant, Built-in microphone

## **DIMENSIONS**



#### Mounting adapter (supplied)



#### For more information

www.security.honeywell.com

#### **Honeywell Commercial Security**

715 Peachtree St. NE Atlanta, GA 30308 1.800.323.4576 www.honeywell.com ONVIF and the ONVIF logo are trademarks of ONVIF Inc. Honeywell reserves the right, without notification, to make changes in product design or specifications. FUTURE IS WHAT WE MAKE IT