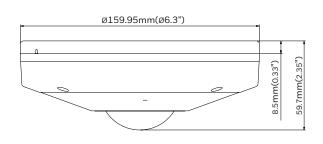

|
|------------------------|---|--------------------------------------------------------|
| HQA-BB1                |   | Junction Box                                           |
| HQA-BB2*               |   | Junction Box                                           |
| HQA-BB4*               |   | Junction Box                                           |
| HQA-PK                 | 8 | Pendant Mount cap                                      |
| HQA-PM2                | B | Pole Mount Adapter<br>with HQA-BB1/<br>HQA-BB2/HQA-BB4 |

<sup>\*</sup> Using the mounting adapter supplied.

### ORDERING

HC30WF5R1

5MP Network Fisheye Camera, TDN, WDR, 1/2.7" CMOS, 1.16mm, 6 IR LEDs, H.265, PoE, IP66/IK10, NDAA Compliant, Built-in microphone

## **DIMENSIONS**



#### Mounting adapter (supplied)



#### For more information

www.security.honeywell.com

#### **Honeywell Commercial Security**

715 Peachtree St. NE Atlanta, GA 30308 1.800.323.4576 www.honeywell.com ONVIF and the ONVIF logo are trademarks of ONVIF Inc. Honeywell reserves the right, without notification, to make changes in product design or specifications. FUTURE IS WHAT WE MAKE IT