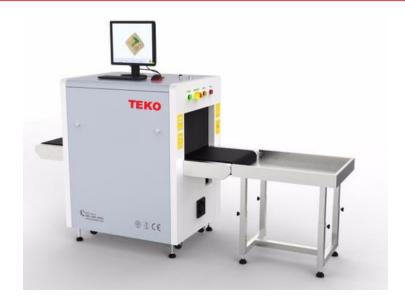

# X-Ray Baggage Inspection System

## AT6550

#### **Features:**

- Multilingual operation
- · Automatic built in test and self-diagnosis
- Secure access Key
- Uninterruptable power supply (UPS)
- Threat alert and material classification
- Auto archiving
- Network-Ready
- Energy saving design
- · One key turn-off
- Drugs and explosives inspection
- Indication of the date and time
- baggage counter