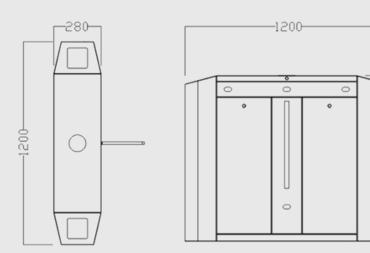

# **DIMENSIONS AND DRAWINGS:**

### **SPECIFICATION**

**1. Size:** 1200x280x980 mm

2. Inpute: 100V~240V

3. Moter Voltage: 24V

**4. Environment:** -25 ~ +70

**5. Power cunsumption:** 35w