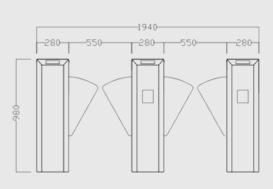

# **DIMENSIONS AND DRAWINGS:**

### **SPECIFICATION**

**1. Size:** 1200x280x980 mm

2. Inpute: 100V~240V

3. Moter Voltage: 24V

**4. Environment:** -25 ~ +70

**5. Power cunsumption:** 35w