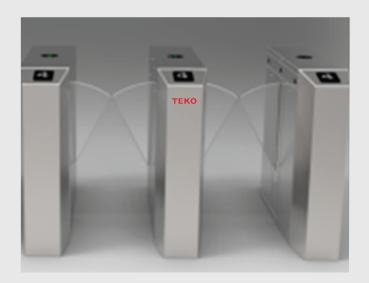

#### **FLAP BARRIER SERIES - PRO SERIES**

Model No.: CPS -0240 ( 1 LANE, 2 LANE, 3 LANE ~ UPTO 9 LANES )

Options include Transparent Acrylic, Poly Foam or Translucent Polycarbonate flaps.