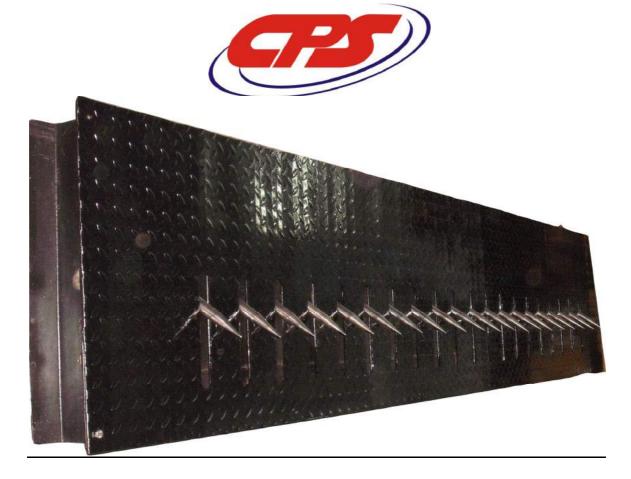

## Model NO. FSTK-10F20

## Technical Specifications of flat spike type tyre killer

## Physical specs (Approx.) (Subject to change)

| Centre piece                  |                                        |
|-------------------------------|----------------------------------------|
| Width                         | 920 mm                                 |
| compound                      | Moulded steel                          |
| Length                        | 3050 mm                                |
| Height                        | 85 mm                                  |
| Number of spikes              | 20-23                                  |
| Number of operators           | 2                                      |
| Spike distance                | 125 mm                                 |
| Spike height                  | 220- 265 mm                            |
| Spike above surface           | 135-150 mm                             |
| Spike diameter                | 25mm                                   |
| Shaft , spike & bush material | Stainless steel                        |
| Shaft size                    | 2700 mm x 25mm                         |
| Weight                        | 500 kgs                                |
| Pattern on top                | Checker plate with choice of paint     |
| Rotation                      | On ball bearings (6205 ) soft movement |
| Load capacity                 | 40 tonnes                              |
| Water and weather             | resistant                              |
|                               |                                        |