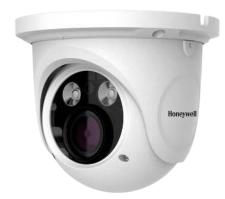

## PERFORMANCE LITE IP CAMERAS **2MP IP IR EYEBALL CAMERA**

### HIE2PI/HIE2PIV

Honeywell's new Performance Lite IP camera series is aimed to provide high quality surveillance as an affordable offering for the small and medium businesses including small retail shops, gyms, schools, residential homes, etc.

The new series includes 2MP IR cameras in both eyeball and bullet configurations with fixed and variable lens options to cater to all kinds of customer applications. The cameras come with IR LEDs so as to provide effective and efficient surveillance even during the night time. The cameras are IP66 rated that makes them resilient for outdoor applications as well.



Sensor



Min Illumination



DWDR



Motion Detection



Day & Night



AWB



AGC



Water-proof



HIE2PI



HIE2PIV

### KEY FEATURES

- 2MP full real time recording
- Max resolution: 1920 x 1080
- True day night function
- Upto 30m IR distance
- 3D DNR. DWDR
- IP 66 certified
- Support triple streams
- Onvif Profile S/G compliant

# **PERFORMANCE LITE IP CAMERAS**

## HIE2PI / HIE2PIV

# SPECIFICATIONS

| CAMERA                   | HIE2PI                                                                                        | HIE2PIV                                              |
|--------------------------|-----------------------------------------------------------------------------------------------|------------------------------------------------------|
| Image Sensor             | 1/2.8 CMOS                                                                                    |