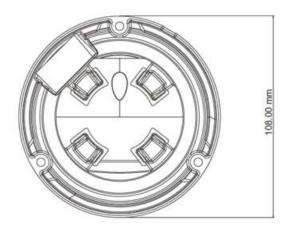

# SPECIFICATIONS

| CAMERA                   | HIE2PI                                                                                        | HIE2PIV                                              |
|--------------------------|-----------------------------------------------------------------------------------------------|------------------------------------------------------|
| Image Sensor             | 1/2.8 CMOS                                                                                    |                                                      |
| Number of Pixels (H x V) | 1920 x 1080                                                                                   |                                                      |
| Electronic Shutter       | 1/25s~1/100000s                                                                               |                                                      |
| Iris                     | Fixed Iris                                                                                    |                                                      |
| Min Illumination         | 0.1 lux @F1.2, AGC ON; O lux with IR                                                          |                                                      |
| Lens                     | 3.6 mm @F1.6, Angle of View:<br>79 deg                                                        | 2.8 - 12 mm @F1.4, Angle of View:<br>96 deg ~ 35 deg |
| Day & Night              | TDN                                                                                           |                                                      |
| Wide Dynamic Range       | Digital WDR                                                                                   |                                                      |
| IMAGE                    |                                                                                               |                                                      |
| Video Compression        | H.264 / MJPEG                                                                                 |                                                      |
| Compression Standard     | Baseline / Main / High Profile                                                                |                                                      |
| Resolution               | 1080p, 720p, D1, CIF                                                                          |                                                      |
| Number of Streams        | 3 (main stream ,sub stream ,third stream)                                                     |                                                      |
|                          | Main stream: 1920 x 1080, 1280 x 720                                                          |                                                      |
| Resolution               | <b>Sub stream</b> : 704 x 576 , 352 x 288                                                     |                                                      |
|                          | <b>Third stream</b> : 704 x 576 , 480 x 240 , 352 x 288                                       |                                                      |
| Bit Rate                 | Main stream: 1024 ~ 6144 Kbps<br>Sub stream: 256 ~ 1536 Kbps<br>Third stream: 128 ~ 1024 Kbps |                                                      |
| Encode Mode              | CBR / VBR (Freely adjustable in CBR, 5 levels in VBR)                                         |                                                      |
| Image Settings           | ROI, Saturation, Brightness, Contrast, Wide Dynamic, Sharpen,<br>Noise reduction              |                                                      |
| ROI                      | 3 ROI                                                                                         |                                                      |
| INTERFACES               |                                                                                               |                                                      |
| Network                  | RJ45                                                                                          |                                                      |
| FUNCTIONS                |                                                                                               |                                                      |
| Remote Monitoring        | IE / Firefox Browsing, CMS control                                                            |                                                      |
| Online Connection        | Simultaneous monitoring for upto 3 users; support multi-stream real time transmission         |                                                      |
| Network Protocol         | TCP/IP, UDP, DHCP, NTP, RTSP, DDNS, SMTP, FTP, HTTPS                                          |                                                      |
| Interface Protocol       | ONVIF S, ONVIF G                                                                              |                                                      |
| Motion Alarm             | Supported                                                                                     |                                                      |
| IR Distance              | 10 - 20 m                                                                                     | 20 - 30m                                             |
| IP Rating                | I                                                                                             | P66                                                  |
| OTHERŠ                   |                                                                                               |                                                      |
| Power Supply             | DC 12V                                                                                        |                                                      |
| Power Consumption        | < 2 W                                                                                         | < 2.5 W                                              |
| IR Consumption ON        | < 4 W                                                                                         | < 5 W                                                |
| Operating Temperature    | -20 deg C to 55 deg C, 90% humidity                                                           |                                                      |
| Dimensions (mm)          | 87 x 108                                                                                      | 109 x 130                                            |
| Weight                   | 369g                                                                                          | 695g                                                 |