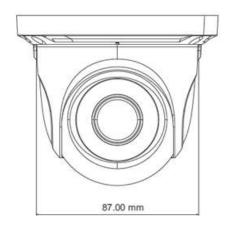

# SPECIFICATIONS

| CAMERA                   | HIE2PI                                                                                        | HIE2PIV                                              |
|--------------------------|-----------------------------------------------------------------------------------------------|------------------------------------------------------|
| Image Sensor             | 1/2.8 CMOS                                                                                    |                                                      |
| Number of Pixels (H x V) | 1920 x 1080                                                                                   |                                                      |
| Electronic Shutter       | 1/25s~1/100000s                                                                               |                                                      |
| Iris                     | Fixed Iris                                                                                    |                                                      |
| Min Illumination         | 0.1 lux @F1.2, AGC ON; O lux with IR                                                          |                                                      |
| Lens                     | 3.6 mm @F1.6, Angle of View:<br>79 deg                                                        | 2.8 - 12 mm @F1.4, Angle of View:<br>96 deg ~ 35 deg |
| Day & Night              | TDN                                                                                           |                                                      |
| Wide Dynamic Range       | Digital WDR                                                                                   |                                                      |
| IMAGE                    |                                                                                               |                                                      |
| Video Compression        | H.264 / MJPEG                                                                                 |                                                      |
| Compression Standard     | Baseline / Main / High Profile                                                                |                                                      |
| Resolution               | 1080p, 720p, D1, CIF                                                                          |                                                      |
| Number of Streams        | 3 (main stream ,sub stream ,third stream)                                                     |                                                      |
|                          | Main stream: 1920 x 1080, 1280 x 720                                                          |                                                      |
| Resolution               | <b>Sub stream</b> : 704 x 576 , 352 x 288                                                     |                                                      |
|                          | <b>Third stream</b> : 704 x 576 , 480 x 240 , 352 x 288                                       |                                                      |
| Bit Rate                 | Main stream: 1024 ~ 6144 Kbps<br>Sub stream: 256 ~ 1536 Kbps<br>Third stream: 128 ~ 1024 Kbps |                                                      |
| Encode Mode              | CBR / VBR (Freely adjustable in CBR, 5 levels in VBR)                                         |                                                      |
| Image Settings           | ROI, Saturation, Brightness, Contrast, Wide Dynamic, Sharpen,<br>Noise reduction              |                                                      |
| ROI                      | 3 ROI                                                                                         |                                                      |
| INTERFACES               |                                                                                               |                                                      |
| Network                  | RJ45                                                                                          |                                                      |
| FUNCTIONS                |                                                                                               |                                                      |
| Remote Monitoring        | IE / Firefox Browsing, CMS control                                                            |                                                      |
| Online Connection        | Simultaneous monitoring for upto 3 users; support multi-stream real time transmission         |                                                      |
| Network Protocol         | TCP/IP, UDP, DHCP, NTP, RTSP, DDNS, SMTP, FTP, HTTPS                                          |                                                      |
| Interface Protocol       | ONVIF S, ONVIF G                                                                              |                                                      |
| Motion Alarm             | Supported                                                                                     |                                                      |
| IR Distance              | 10 - 20 m                                                                                     | 20 - 30m                                             |
| IP Rating                | I                                                                                             | P66                                                  |
| OTHERŠ                   |                                                                                               |                                                      |
| Power Supply             | DC 12V                                                                                        |                                                      |
| Power Consumption        | < 2 W                                                                                         | < 2.5 W                                              |
| IR Consumption ON        | < 4 W                                                                                         | < 5 W                                                |
| Operating Temperature    | -20 deg C to 55 deg C, 90% humidity                                                           |                                                      |
| Dimensions (mm)          | 87 x 108                                                                                      | 109 x 130                                            |
| Weight                   | 369g                                                                                          | 695g                                                 |