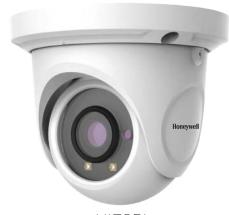

## PERFORMANCE LITE IP CAMERAS **2MP IP IR EYEBALL CAMERA**

### HIE2PI/HIE2PIV

Honeywell's new Performance Lite IP camera series is aimed to provide high quality surveillance as an affordable offering for the small and medium businesses including small retail shops, gyms, schools, residential homes, etc.

The new series includes 2MP IR cameras in both eyeball and bullet configurations with fixed and variable lens options to cater to all kinds of customer applications. The cameras come with IR LEDs so as to provide effective and efficient surveillance even during the night time. The cameras are IP66 rated that makes them resilient for outdoor applications as well.



Sensor



Min Illumination



DWDR



Motion Detection



Day & Night



AWB



AGC



Water-proof



HIE2PI



HIE2PIV

### KEY FEATURES

- 2MP full real time recording
- Max resolution: 1920 x 1080
- True day night function
- Upto 30m IR distance
- 3D DNR. DWDR
- IP 66 certified
- Support triple streams
- Onvif Profile S/G compliant

# **PERFORMANCE LITE IP CAMERAS**

## HIE2PI / HIE2PIV

# SPECIFICATIONS

| CAMERA                   | HIE2PI                                                                                        | HIE2PIV                                              |
|--------------------------|-----------------------------------------------------------------------------------------------|------------------------------------------------------|
| Image Sensor             | 1/2.8 CMOS                                                                                    |